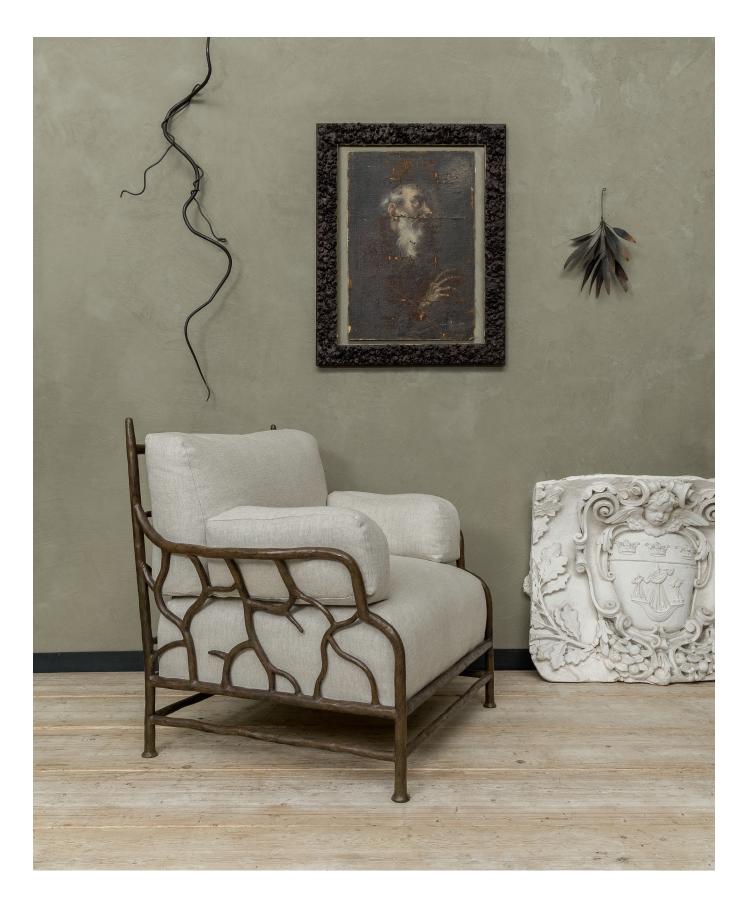

THE FOLLY ARMCHAIR

## THE FOLLY ARMCHAIR

A unique iron-work armchair, hand-forged in our London atelier with rich bronze patina.

Traditionally upholstered with sprung base and feather-filled cushions for great comfort and a relaxed aesthetic.

The artisanal approach to designing follies and grottos can be traced for hundreds of years. With it we associate a broad spectrum of unique and playful interior furnishings, often informed by our natural surroundings. The forged design of our Folly Sofa and Armchair is inspired by such histories. Briar-twig and burr-wood furniture, vermicular rustication and gotto-esque torsion.

Shown here in an oat Linen our Folly armchair can be customised to order and upholstered in COM (customer's own material).

Each piece is unique, celebrating variations in the metalwork, bearing the artisanal hallmark of our makers.