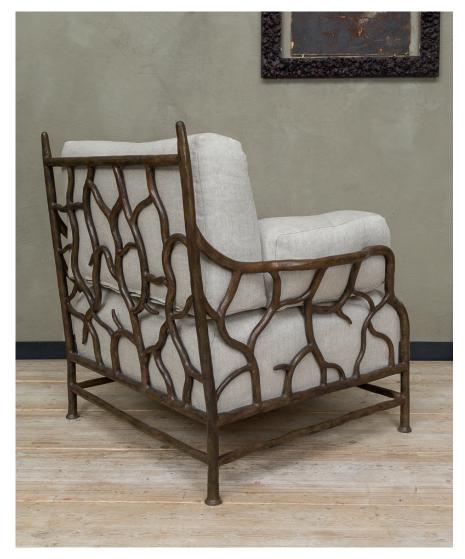

THE FOLLY ARMCHAIR

## THE FOLLY ARMCHAIR

A unique iron-work armchair, hand-forged in our London atelier with rich bronze patina.

Traditionally upholstered with sprung base and feather-filled cushions for great comfort and a relaxed aesthetic.

The artisanal approach to designing follies and grottos can be traced for hundreds of years. With it we associate a broad spectrum of unique and playful interior furnishings, often informed by our natural surroundings. The forged design of our Folly Sofa and Armchair is inspired by such histories. Briar-twig and burr-wood furniture, vermicular rustication and gotto-esque torsion.

Shown here in an oat Linen our Folly armchair can be customised to order and upholstered in COM (customer's own material).

Each piece is unique, celebrating variations in the metalwork, bearing the artisanal hallmark of our makers.